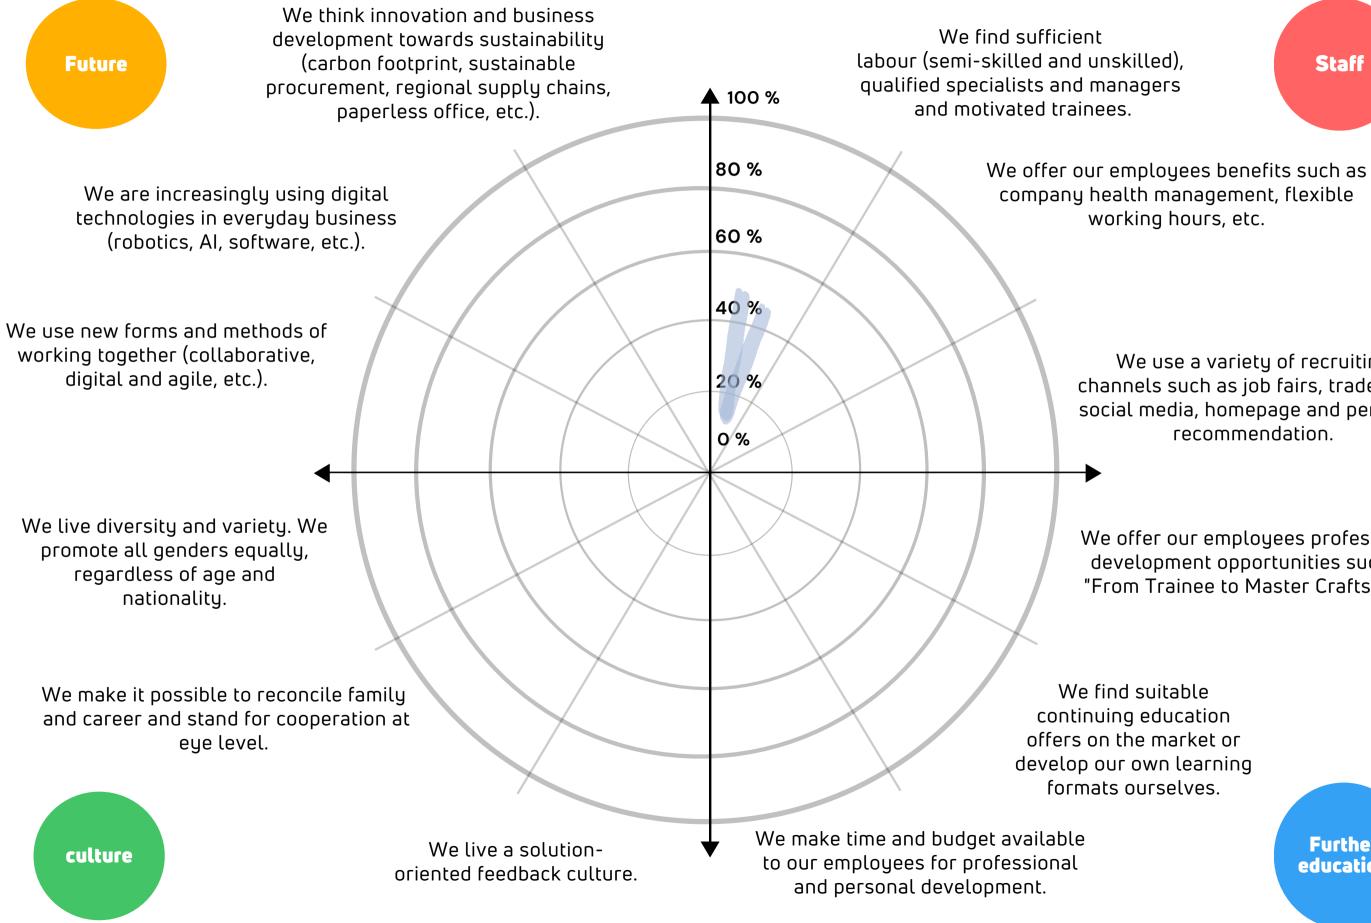

## Where do we stand as a company?

We use a variety of recruiting channels such as job fairs, trade fairs, social media, homepage and personal recommendation.

We offer our employees professional development opportunities such as "From Trainee to Master Craftsman".

## How would you rate your company?

- 1. For each field, estimate how high your agreement is from the company's point of view (0 - 100%).
- 2. Also ask for the opinion of your employees and involve them. Many good ideas can be found in a joint exchange.
- 3. Colour in the space in between so that a picture emerges.